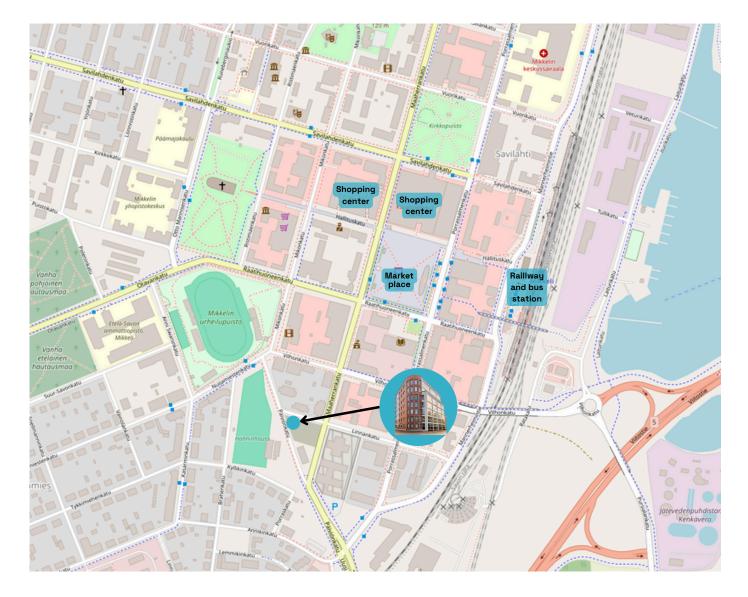

Everything you need is within easy reach:

- City center and market place 0,8 km
- Karkialampi 3,7 km
- Urpola outdoor trails 1,3 km
- Kalevankangas outdoor trails 2,1 km

**Jussi Myllymäki** jussi.myllymaki@jalon.fi +358 45 225 9050