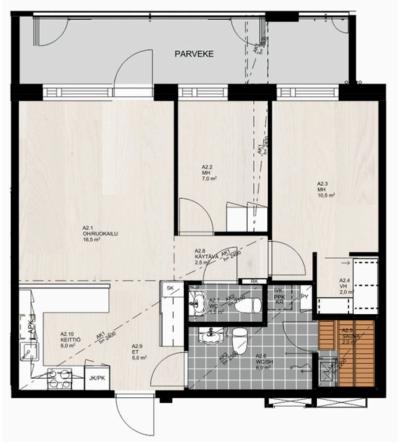

# 62,0 m² A2 1.st floor

## €1450 per month

"The spacious balcony is a designer's dream."

70,0 m² A4 1.st floor