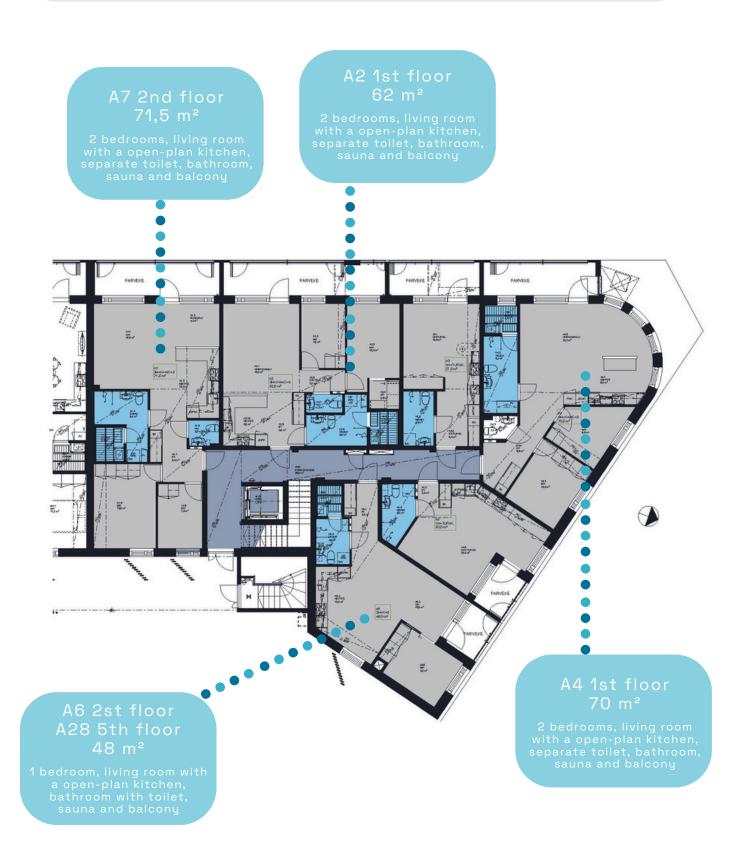

### Building floor plans 1 - 5

## Underground parking space €50 per month Yard parking space €35 per month

48,0 m² A6 1.st floor €1100 per month A28 5.th floor €1180 per month

"Efficient with smart floor plans."

Photos from apartment

# 62,0 m² A2 1.st floor

## €1450 per month

"The spacious balcony is a designer's dream."

70,0 m² A4 1.st floor

## €1650 per month

"Personalized roundness in the spacious apartment."

Photos from apartment

# 71,5 m² A7 2nd floor

## €1660 per month

Apartment with windows on both sides with great natural light.

Photos from apartment