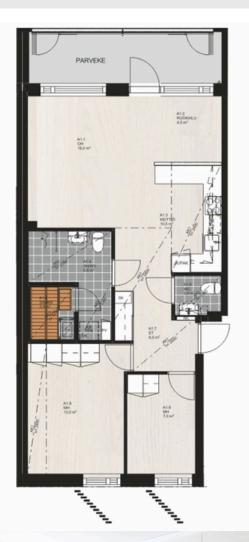

nd an open kitchen, creating a spacious and modern layout, with a Scandinavian touch.

Everything you need is within easy reach:

- City center and market place 0,8 km
- Karkialampi 3,7 km
- Urpola outdoor trails 1,3 km
- Kalevankangas outdoor trails 2,1 km



**Jussi Myllymäki** jussi.myllymaki@jalon.fi +358 45 225 9050



### Building floor plans 1 - 5



## Underground parking space €50 per month Yard parking space €35 per month





48,0 m² A6 1.st floor €1100 per month A28 5.th floor €1180 per month

"Efficient with smart floor plans."

Photos from apartment









# 62,0 m² A2 1.st floor

## €1450 per month

"The spacious balcony is a designer's dream."





70,0 m² A4 1.st floor

## €1650 per month

"Personalized roundness in the spacious apartment."

Photos from apartment









# 71,5 m² A7 2nd floor

## €1660 per month

Apartment with windows on both sides with great natural light.

Photos from apartment