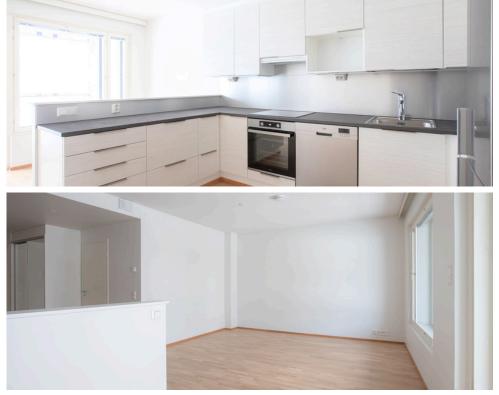

# 71,5 m² A7 2nd floor

## €1660 per month

Apartment with windows on both sides with great natural light.

Photos from apartment