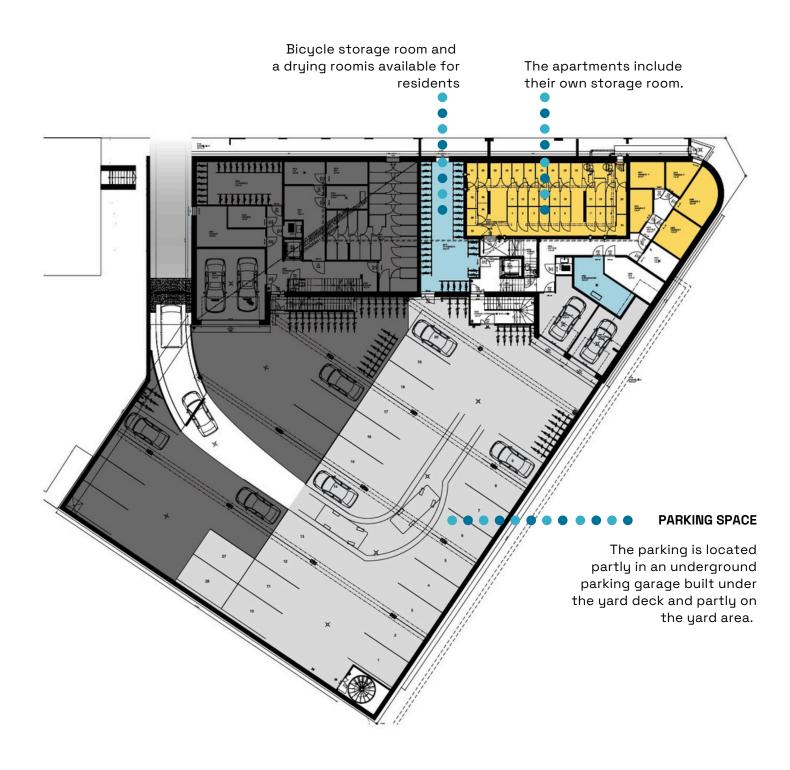

## Underground parking space €50 per month Yard parking space €35 per month

48,0 m² A6 1.st floor €1100 per month A28 5.th floor €1180 per month

"Efficient with smart floor plans."

Photos from apartment