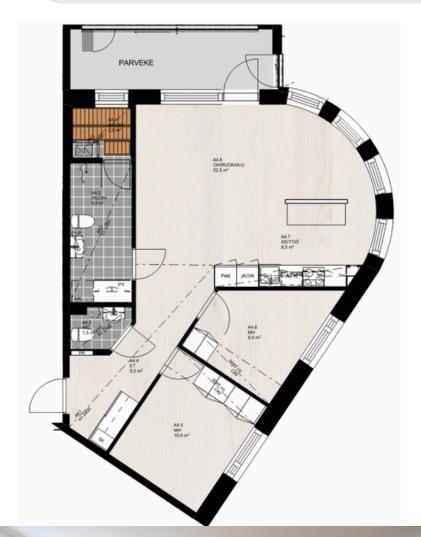

## €1450 per month

"The spacious balcony is a designer's dream."

70,0 m² A4 1.st floor

## €1650 per month

"Personalized roundness in the spacious apartment."

Photos from apartment