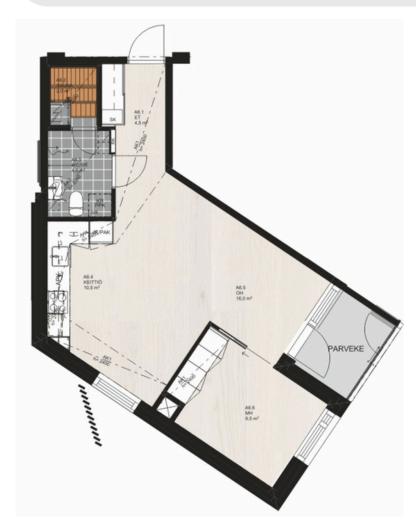

### Building floor plans 1 - 5

## Underground parking space €50 per month Yard parking space €35 per month

48,0 m² A6 1.st floor €1100 per month A28 5.th floor €1180 per month

"Efficient with smart floor plans."

Photos from apartment